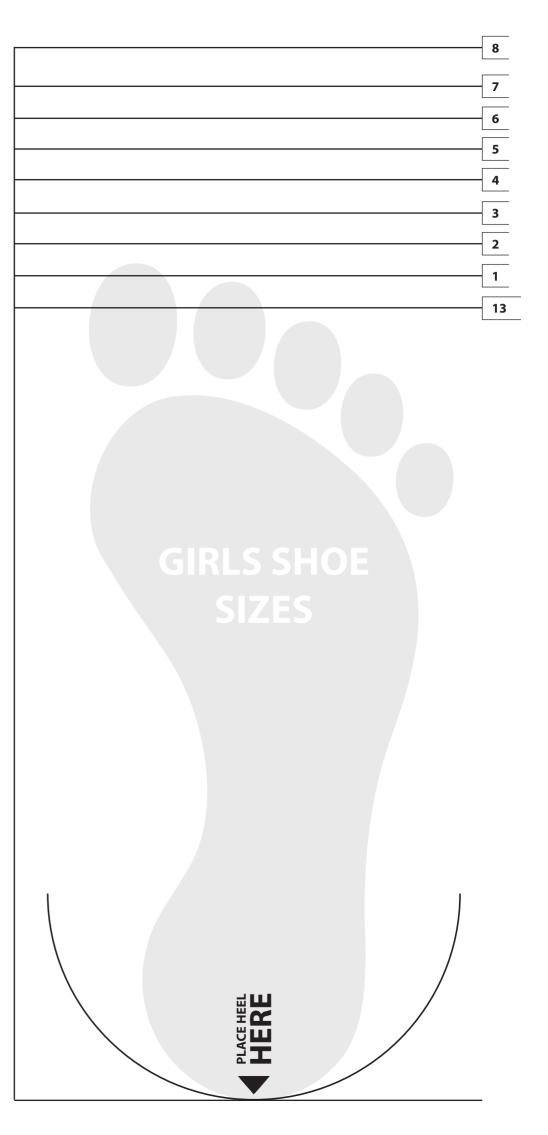

## **A4 SHOE SIZING CHART - GIRLS**

When printing this document please measure the **TEST SCALE** below - it should measure exactly 100 mm.

If it does not, this means that your printer may have scaled the show sizing chart and you should not measure your feet as the chart will be wrong.

## **INSTRUCTIONS FOR USE**

This chart is for GIRLS shoes only.

To determine your correct size, place your heel on the chart where indicated and measure to the end of the longest toe. If the toe is between sizes then choose the larger size.

Be sure to leave shoes off when using this chart to determine your size.